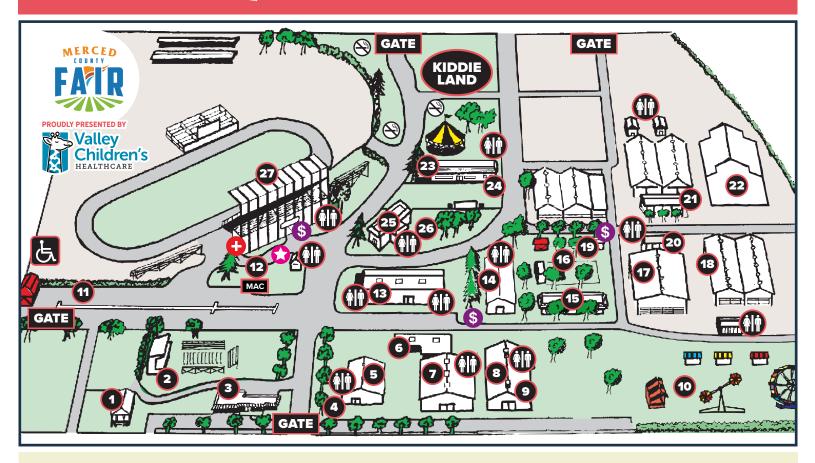

# MERCED COUNTY FAIRGROUNDS MAP

- 1. El Capitan Lodge
- 2. Outdoor Theatre
- 3. Administration Office
- 4. Law Enforcement Information Booths
- 5. Agriculture-Horticulture
- 6. Security / Guest Services
- 7. Floriculture
- 8. Commercial Exhibits
- Family Service/Baby Changing Station
   Butler Amusements' Main Carnival Lot
- 11. Ag Mechanics Display
- 12. Memorial Garden
- 13. Emanual Medical Center Arts Pavilion
- 14. Jr. Ag Mechanics
- 15. Dignity Health Mercy Medical Center Stage

- 16. CVC CVT Picnic Area
- 17. Glacier Barn
- 18. Dairy Barn
- 19. Livestock Office
- 20. Dairy Show Ring
- 21. Les McCabe Arena
- 22. Hilmar Cheese Barn/Swine Show Ring
- 23. Friends of Merced County Fair Lounge
- 24. Coors Light Stage/The Junction
- 25. Discovering Science Exhibit
- Sunshine Lane Family Area with Petting Zoo, Pony Rides, Water Balls, All-Alaskan Racing Pigs and more!
- 27. Grandstand

- Dignity Health Mercy Medical Center Found Children's Booth
- MAC Merced Assembly Center Monument
- Tobacco-Free Areas
- Restrooms
- ATM
- First Aid